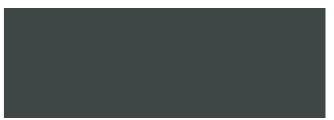

## COLOUR CHART

BASALT ®

BENDIGO

CHARCOAL

BLUESTONE

DARK CHARCOAL

SHALE GREY<sup>®</sup>

DUNE ®

BLUEGUM ®

WALLABY ®

NOTE: Colours shown are printed in a true to colour process and are as close as possible to actual product.