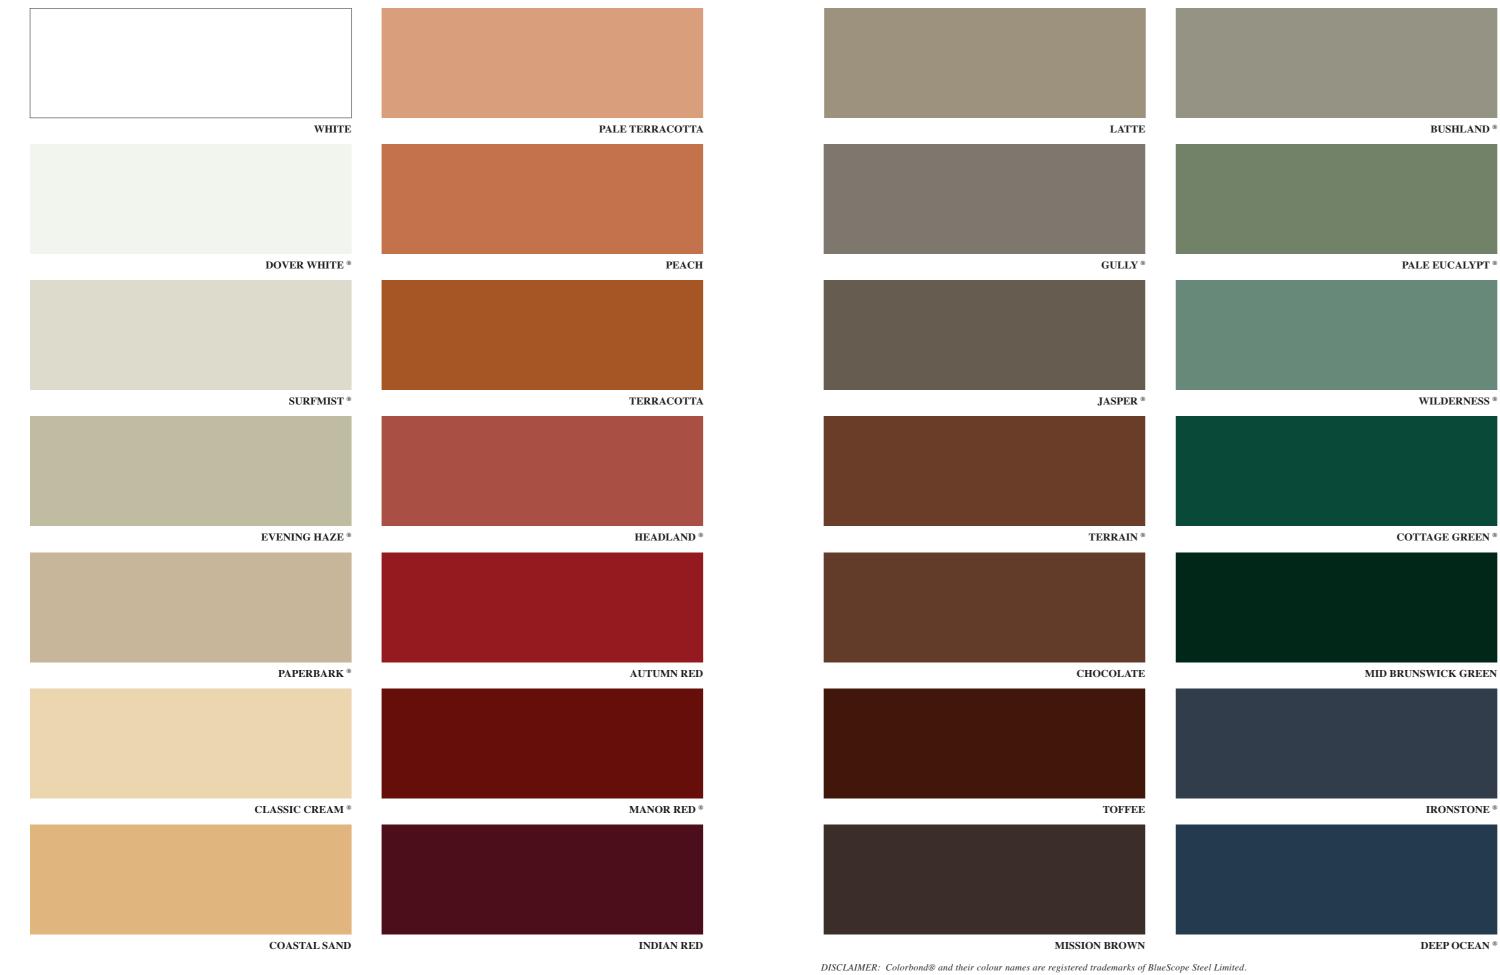

# Colour Chart **ROOF MEMBRANE COATINGS**

## COLOUR CHART

BASALT ®

BENDIGO

CHARCOAL

BLUESTONE

DARK CHARCOAL

SHALE GREY<sup>®</sup>

DUNE ®

BLUEGUM ®

WALLABY ®

NOTE: Colours shown are printed in a true to colour process and are as close as possible to actual product.