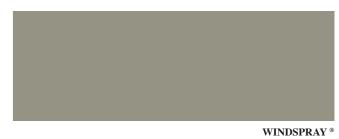

## COLOUR CHART

BASALT ®

BENDIGO

CHARCOAL

BLUESTONE

DARK CHARCOAL

SHALE GREY<sup>®</sup>

DUNE ®

BLUEGUM ®

WALLABY ®

NOTE: Colours shown are printed in a true to colour process and are as close as possible to actual product.