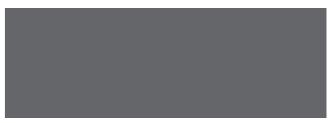

## COLOUR CHART

BASALT ®

BENDIGO

CHARCOAL

BLUESTONE

DARK CHARCOAL

SHALE GREY<sup>®</sup>

DUNE ®

BLUEGUM ®

WALLABY ®

NOTE: Colours shown are printed in a true to colour process and are as close as possible to actual product.