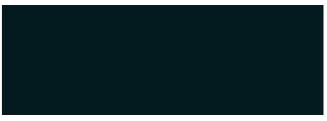

## COLOUR CHART

BASALT ®

BENDIGO

CHARCOAL

BLUESTONE

DARK CHARCOAL

SHALE GREY<sup>®</sup>

DUNE ®

BLUEGUM ®

WALLABY ®

NOTE: Colours shown are printed in a true to colour process and are as close as possible to actual product.